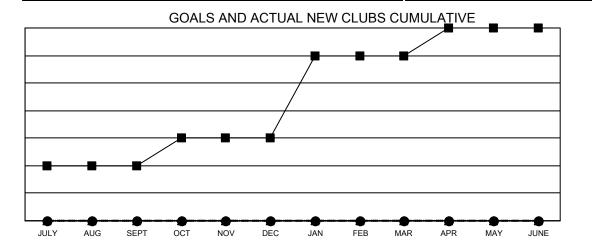

- CURRENT YEAR GOALS FOR NEW CLUBS

- ● - CURRENT YEAR ACTUAL NEW CLUBS

▲ - LAST YEAR ACTUAL NEW CLUBS