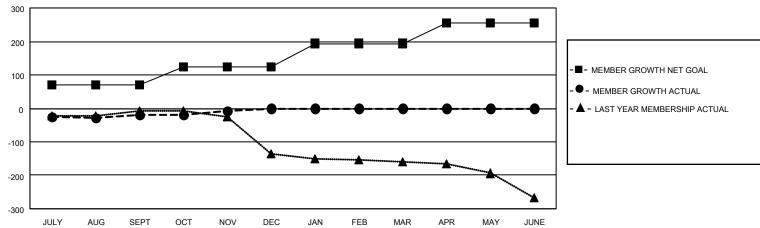

## **GMT MONTHLY MEMBERSHIP PROGRESS REPORT**

Multiple District 17

Results as of: 11/30/2024

LOCATION: KANSAS

| GMT: OPEN             |               |           |               |                       |                        |                         | GMT CA 1                                           |  |
|-----------------------|---------------|-----------|---------------|-----------------------|------------------------|-------------------------|----------------------------------------------------|--|
| Clubs                 |               |           |               | Members               |                        |                         |                                                    |  |
| RESULTS FOR 2024-2025 |               |           |               | RESULTS FOR 2024-2025 |                        |                         |                                                    |  |
| QUARTER               | NEW CLUB GOAL | NEW CLUBS | DROPPED CLUBS | QUARTER MEM           | BER GROWTH NET<br>GOAL | MEMBER GROWTH<br>ACTUAL | DROPPED<br>MEMBERS ACTUAL<br>(including transfers) |  |
| JULY/AUG/SEPT         | 2             | 0         | 1             | JULY/AUG/SEPT         | 71                     | 96                      | 103                                                |  |
| OCT/NOV/DEC           | 1             | 0         | 0             | OCT/NOV/DEC           | 52                     | 61                      | 45                                                 |  |
| JAN/FEB/MAR           | 3             | 0         | 0             | JAN/FEB/MAR           | 71                     | 0                       | 0                                                  |  |
| APR/MAY/JUNE          | 1             | 0         | 0             | APR/MAY/JUNE          | 60                     | 0                       | 0                                                  |  |

## GOALS AND ACTUAL MEMBERS CUMULATIVE

| DROPPED CLUBS: 1           |     | 63 CLUBS OF 203 ADDED 1 OR MORE<br>NEW MEMBERS | GENDER DISTRIBUTION  MALE 2,628 (66.45%) |                |   |
|----------------------------|-----|------------------------------------------------|------------------------------------------|----------------|---|
| DROPPED MEMBERS            |     |                                                | FEMALE                                   | 1,327 (33.55%) |   |
| DECEASED                   | 22  | CLICK HERE FOR CUMULATIVE                      | TOTAL FAMILY UNIT MEMBERS                |                | 0 |
| CLUB CANCELLED 0 OTHER 125 |     | MEMBERSHIP DATA                                | FAMILY MEMBERS PAYING HALF               |                |   |
|                            |     |                                                |                                          |                | ١ |
| TOTAL                      | 147 |                                                | 0000                                     |                |   |